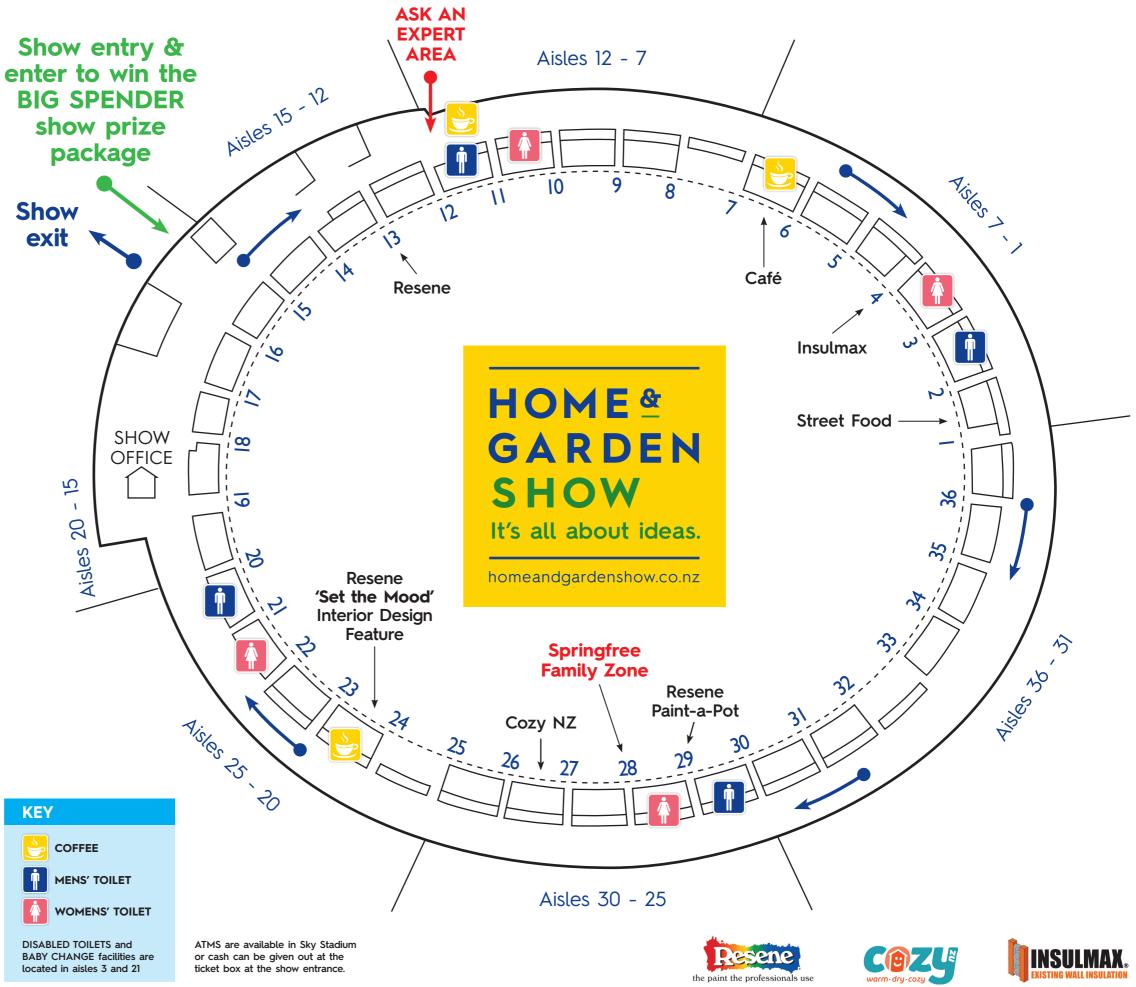

# SHOW MAP

### 'Ask an Expert' sessions

Free daily Q & As in the 'Ask an Expert' area, located at aisle 12.

| Fri, Sat & Sun 10:30a | am How to Insulate your Windows<br>Tahana Parker, Cozy NZ                                           |
|-----------------------|-----------------------------------------------------------------------------------------------------|
| Fri, Sat & Sun 11:30a | m Preparation and Painting for Sustainability<br>Carolyn Atkinson, Resene                           |
| Sat only 12:30p       | om 7 Steps to a Comfy Home<br>Peter Wolfkamp, Resident Builder                                      |
| Fri & Sun only 12:30  | om Keys to a Successful Renovation Project<br>Russell Poole and Rudy van Vlerken,<br>Pzazz Building |
| Fri, Sat & Sun 1:30pi | m Strip Paint and Varnish without Sanding<br>Simon Cooper, Cooper's Strip Club                      |
| Fri, Sat & Sun 2:30p  | m Steeling your Next Project<br>Gordon Barratt, Steel-It Framing                                    |
| Proudly brought to yo |                                                                                                     |